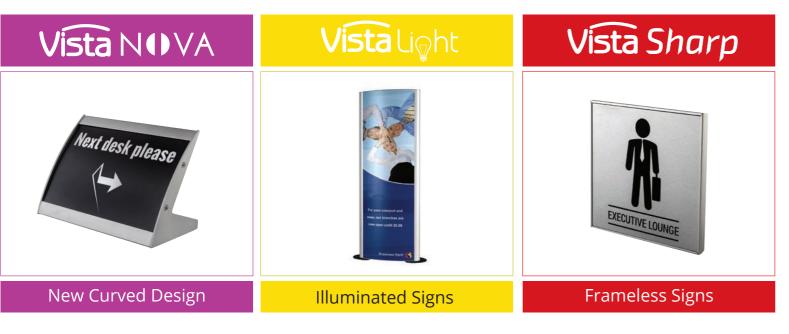

www.vistasystem

Classic Modular Way-Finding System

Flat Modular Way-Finding System