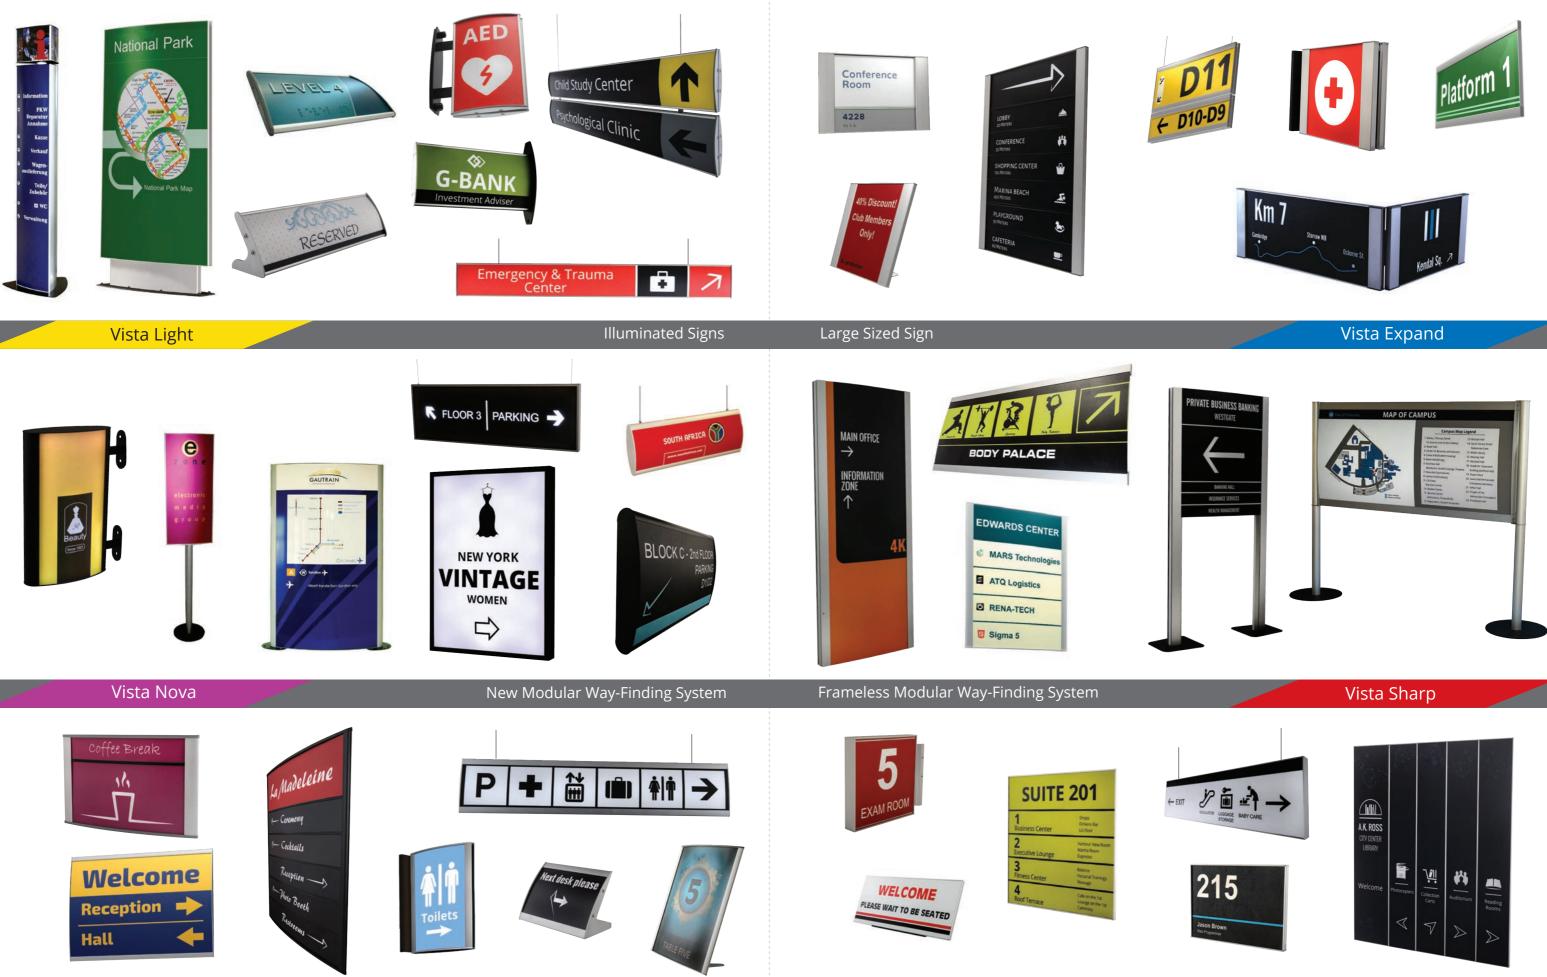

www.vistasystem

Classic Modular Way-Finding System

Flat Modular Way-Finding System