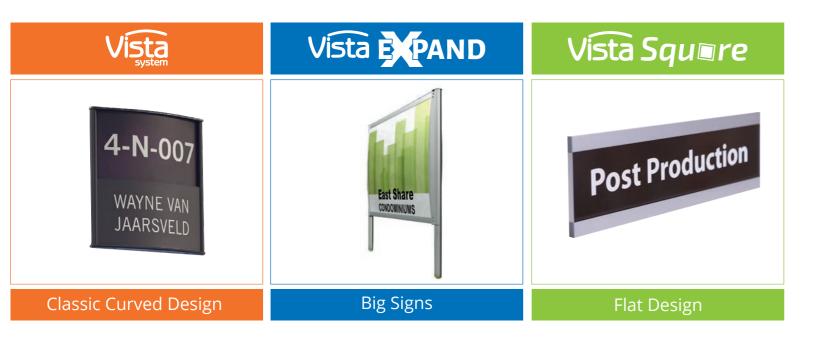

www.vistasystem

Classic Modular Way-Finding System

Flat Modular Way-Finding System